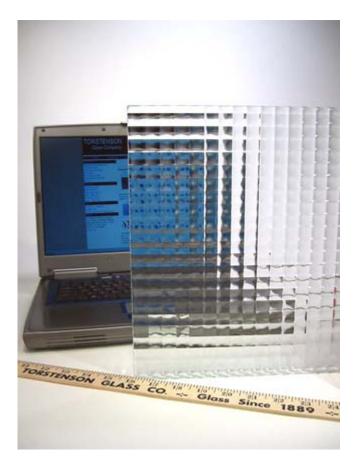

## **Cross Reeded Glass**

Cross Reeded glass is similar to Austral (™ Pilkington Glassor) Double Reeded glass. A ribbed glass – Listral M or Listral F.

Cross Reeded glass is available and stocked at Torstenson Glass company in the following dimensions:

| Cross Reeded Glass<br>stocked dimensions |              |            |
|------------------------------------------|--------------|------------|
| Thickness                                | Maximum Size | Temperable |
| 1/8" - 3mm                               | 65" x 85"    | No         |