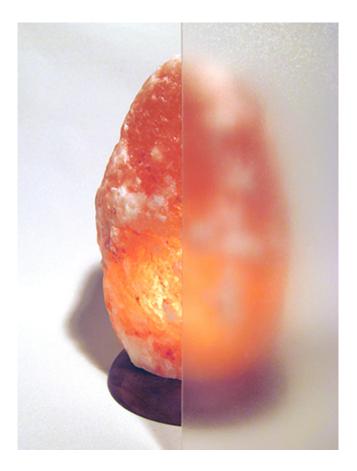

## T13 A Crystal 73<sup>™</sup> Glass replacement

A Crystal 73 Glass replacement

T13 low iron prismatic glass is the ideal choice for a range of commercial lighting applications—effectively blending transmitted light down to the work area. Beautiful and practical, T13's multiple-prism pattern is an attractive complement to many interior environments.