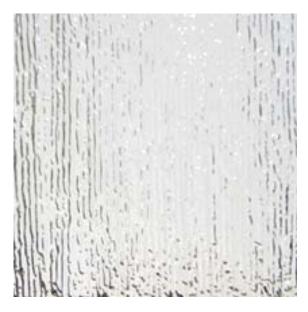

## aqui

Aquí (Spanish for "Here") is an organic texture with freehand vertical markings. This is a new texture, by Joel Berman, which is inspired by the delicate patterns created by falling rain against a glass window. An organic texture with freehand vertical markings. Directional texture that repeats every 27" (675mm)