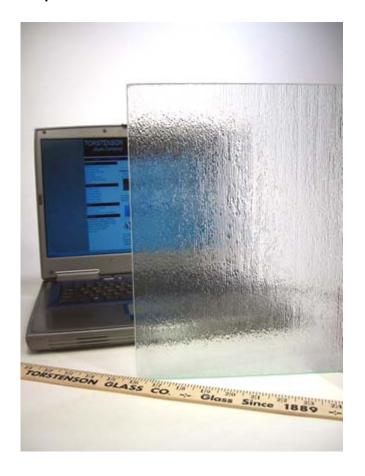

## aqui

Aquí (Spanish for "Here") is an organic texture with freehand vertical markings. This is a new texture, by Joel Berman, which is inspired by the delicate patterns created by falling rain against a glass window. An organic texture with freehand vertical markings. Directional texture that repeats every 27" (675mm)