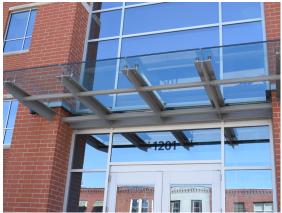

#### Large & On Time

Glass canopies are a beautiful and unique choice for an entrance to any building. Our glass can be supported by different hardware choices, the most popular being the spider fitting, as seen on the National Bank of America. The design department at Midwest Glass can help you make the best decisions regarding glass and support for any glass canopy, vertical or horizontal.