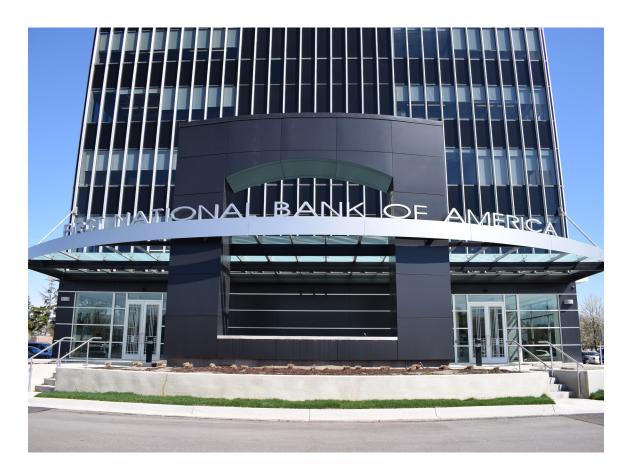

#### Large & On Time

Glass canopies are a beautiful and unique choice for an entrance to any building. Our glass can be supported by different hardware choices, the most popular being the spider fitting, as seen on the National Bank of America. The design department at Midwest Glass can help you make the best decisions regarding glass and support for any glass canopy, vertical or horizontal.